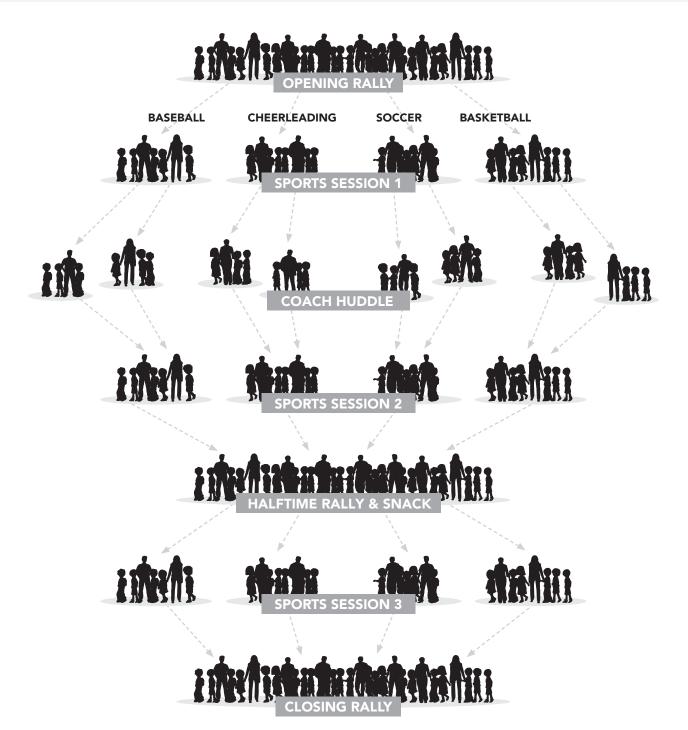

## 5-SESSION SCHEDULE (3 HOURS)

|                     | TIME | LENGTH     | LOCATION          | LEADER                |
|---------------------|------|------------|-------------------|-----------------------|
| Registration        |      | 30 minutes | Registration Area | Registration<br>Coach |
| Opening<br>Rally    |      | 20 minutes | Rally Zone        | Rally Coach           |
| Sports<br>Session 1 |      | 35 minutes | Sports Areas      | Head Coach            |
| Coach<br>Huddle     |      | 10 minutes | Sports Areas      | Huddle Coaches        |
| Sports<br>Session 2 |      | 35 minutes | Sports Areas      | Head Coach            |
| Halftime<br>Snacks  |      | 10 minutes | Concession Stand  | Snack Coach           |
| Halftime<br>Rally   |      | 15 minutes | Rally Zone        | Rally Coach           |
| Sports<br>Session 3 |      | 35 minutes | Sports Areas      | Head Coach            |
| Closing Rally       |      | 20 minutes | Rally Zone        | Rally Coach           |
| Dismissal           |      |            | Rally Zone        |                       |

## A DAY AT MEGA SPORTS CAMP